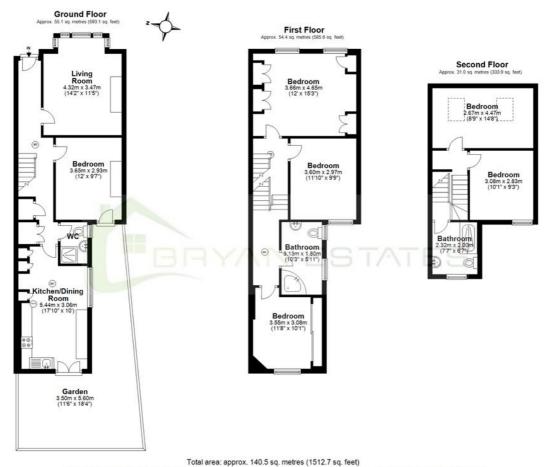

## Legard Road, Highbury

Bryan Estates are delighted to offer A rare Six double bedroom terraced house located with HMO Licence on Legard Road, Highbury N5.

This rare home is arranged over four levels and boasts a separate reception, six double bedrooms, large kitchen with tiled flooring and modern fitted units and integrated appliances including dishwasher and three Modern bathrooms. Also boasts a private patio garden.

I Otal a free3: approx. 14U.5 sq. metres (1512./. sq. feet)
Whilst every effort has been made to ensure the accusacy of the flow plan contained here, reassurements of doors, windows, norms and any other 8em are approximate and no responsibility is taken for any error omission or mis-statement. This Plan is for illustrative purposes only and should be used as such by any prospective purchaser.