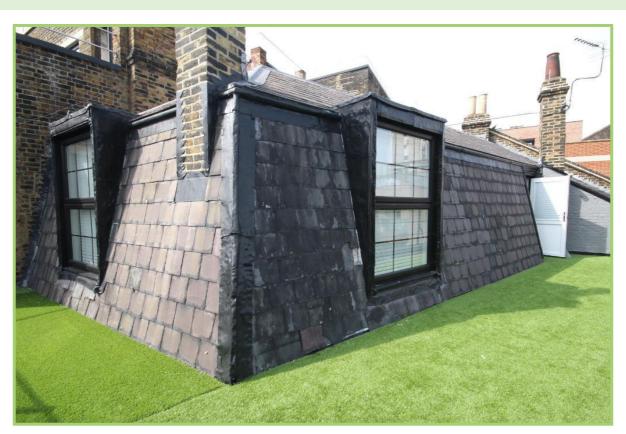

## Diss Street, Shoreditch 1 Bedroom Flat

Newly Refurbished Large Roof Terrace

One Bedroom Flat ✓ Open Plan Kitchen/Reception Room

## Diss Street, Shoreditch

A stunning refurbished one bedroom flat with a stunning wrap around private roof terrace located on Diss Street, Shoreditch, E2.

Located on the 2nd floor this property features an open plan Livingroom/kitchen, spacious double bedroom with built-in wardrobe and a modern tiled bathroom with shower cubical.