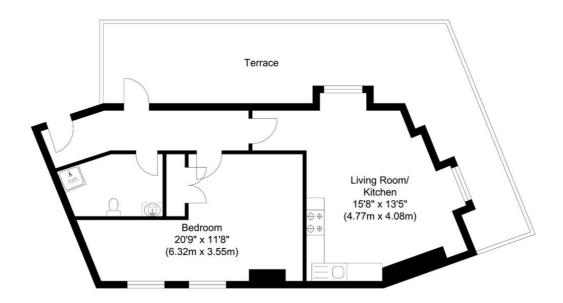

## Diss Street, Shoreditch

A stunning refurbished one bedroom flat with a stunning wrap around private roof terrace located on Diss Street, Shoreditch, E2.

Located on the 2nd floor this property features an open plan Livingroom/kitchen, spacious double bedroom with built-in wardrobe and a modern tiled bathroom with shower cubical.

**Total Floor Area** Approximate Floor Area 534.64 sq. ft. (49.67 sq. m)