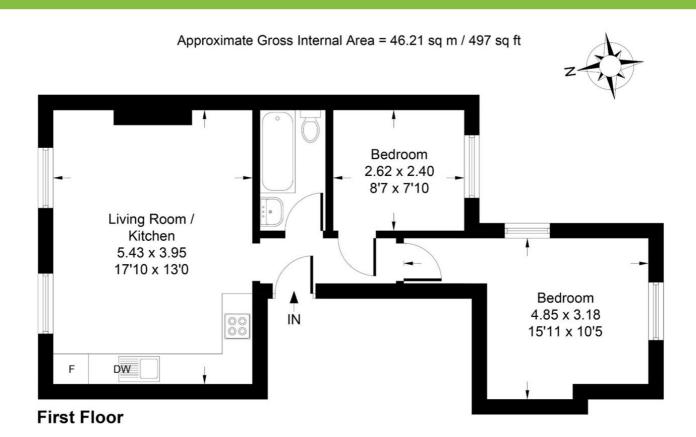

## Lancaster Road, Finsbury Park

A stunning refurbished two bedroom flat located on Lancaster Road, Finsbury Park N4. Finished to a high standard this property boasts an open plan kitchen/living room with integrated appliances, modern finished bathroom, large master double bedroom and a second bedroom perfect for an office or spare bedroom.

Whilst every attempt has been made to ensure the accuracy of the floor plan contained here, measurements of doors, windows, rooms and any other items are approximate and no responsibility is taken for any error, omission, or mis-statement. This plan is for illustrative purposes only and should be used as such by any prospective purchase.