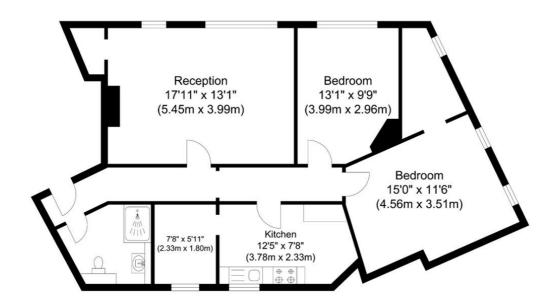

ought to be materially correct though their accuracy is not guaranteed and they do not form part of any contract. Services, fittings and equipment referred to within the sales particulars have not been tested and no warranties can be given and prospective buyers must make their own enquiries regarding such matters.

Measurements are approximate and are for a guide only (room measurements are taken and to be to the nearest 3"), we would therefore advise prospective purchasers to check any measurements that are of particular importance to them. Some statements are inevitably 'subjective' and are therefore the view of the author at the time the information was prepared. If any items are important to you, please check with the office first, especially if you are travelling some distance to





Total Floor Area Approximate Floor Area 894.48 sq. ft. (83.10 sq. m)

## **Energy Performance Rating**





## **Energy Efficiency Rating** Score **Energy rating** Current Potential 92+ 81-91 83| B C 69-80 73 C D 55-68 E 39-54 21-38 1-20