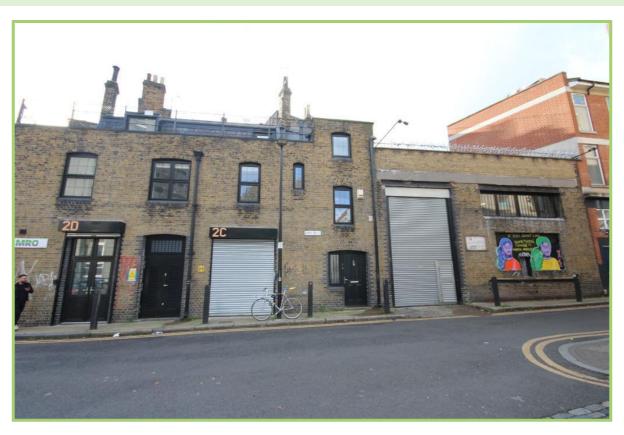

## Diss Street, Shoreditch

A stunning refurbished larger than average two bedroom flat located on Diss Street, Shoreditch, E2.

Located on the 1st floor of a converted warehouse, this property offer a large reception room, modern fitted separate kitchen with utility area, modern tiled bathroom with shower cubical, two double bedrooms with the master bedroom benefiting from and additional space which can be used as walk in wardrobe or study are. Not to be missed.

Minutes to the heart of Shoreditch. An early viewing is a must to avoid disappointment.

Particulars are thought to be materially correct though their accuracy is not guaranteed and they do not form part of any contract. Services, fittings and equipment referred to within the sales particulars have not been tested and no warranties can be given and prospective buyers must make their own enquiries regarding such matters.