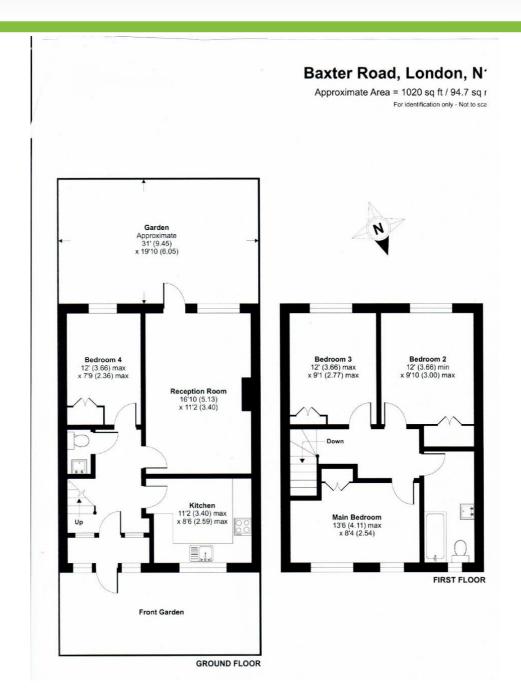

## Westcliff House, Baxter Road, Islington

Bryan Estates are pleased to offer this brand new refurbished four bedroom maisonette located in Wescliff House, Baxter Road N1.

Arranged over two levels this property features a modern fitted kitchen, large separate reception room, front and rear gardens, four double bedrooms with built in wardrobes, modern tiled bathroom and a second W.C.

Measurements are approximate and are for a guide only (room measurements are taken and to be to the nearest 3"), we would therefore advise prospective purchasers to check any measurements that are of particular importance to them. Some statements are inevitably 'subjective' and are therefore the view of the author at the time the information was prepared. If any items are important to you, please check with the office first, especially if you are travelling some distance to